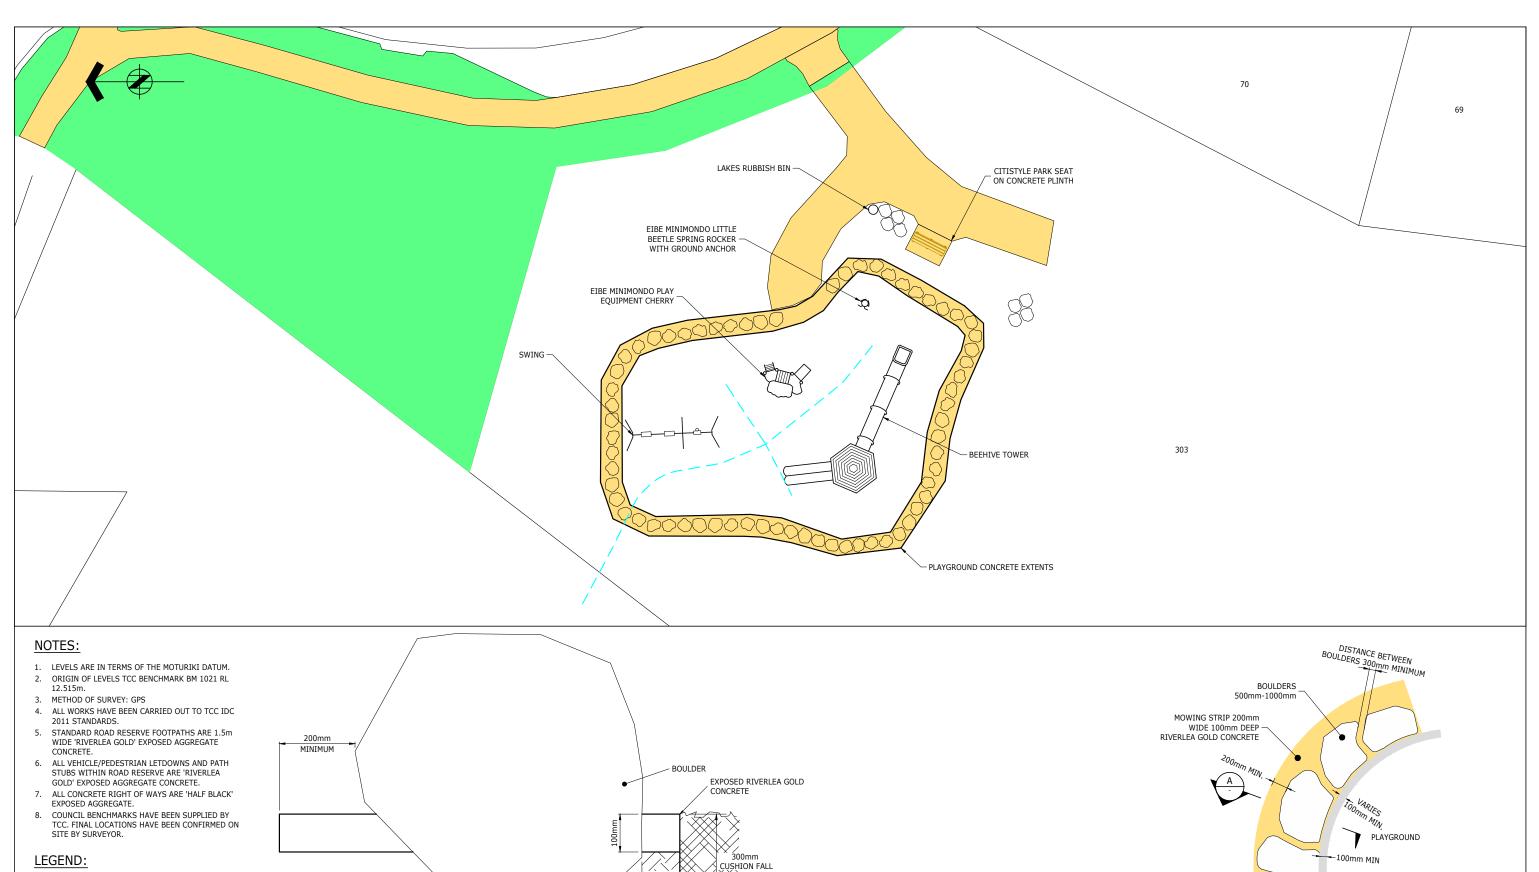

VARIES

THE LAKES (2012) LTD, TAURANGA

| STAGE 2UV                        |
|----------------------------------|
| LOT 303 PLAYGROUND AS BUILT PLAN |
| TCC IP 25104                     |

|                                                             | ISSUE STATUS:                 | AS BU   | BUILT                     |    |  |  |  |
|-------------------------------------------------------------|-------------------------------|---------|---------------------------|----|--|--|--|
|                                                             | PROJECT No:<br>1510-139652-01 | SCALES: | 1:500 - A1<br>1:1000 - A3 | A1 |  |  |  |
|                                                             | 139652-AB411                  |         |                           |    |  |  |  |
|                                                             |                               |         |                           |    |  |  |  |
| \1510\139652_A 2UV CIVILS\CAD\AS BUILTS\139652-01-AB411.DWG |                               |         |                           |    |  |  |  |